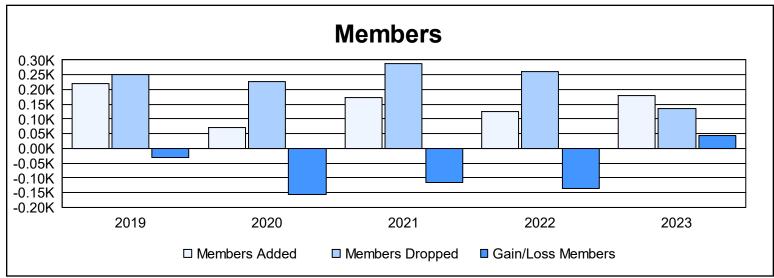

District LC 11 As of June 2023 Cumulative

| Year      | New<br>Clubs | Dropped<br>Clubs | Gain/<br>Loss<br>Clubs | New<br>Members | Charter<br>Members | Reinstate<br>Members | Transfer<br>Members | Total<br>Member<br>Added | Total<br>Members<br>Dropped | Gain/<br>Loss<br>Members |
|-----------|--------------|------------------|------------------------|----------------|--------------------|----------------------|---------------------|--------------------------|-----------------------------|--------------------------|
| 2018-2019 | 2            | 1                | 1                      | 158            | 49                 | 4                    | 9                   | 220                      | 251                         | -31                      |
| 2019-2020 | 0            | 1                | -1                     | 67             | 1                  | 4                    | 0                   | 72                       | 228                         | -156                     |
| 2020-2021 | 0            | 3                | -3                     | 103            | 11                 | 55                   | 3                   | 172                      | 289                         | -117                     |
| 2021-2022 | 0            | 5                | -5                     | 95             | 14                 | 10                   | 5                   | 124                      | 260                         | -136                     |
| 2022-2023 | 0            | 1                | -1                     | 151            | 8                  | 14                   | 5                   | 178                      | 134                         | 44                       |
| Average   | 0            | 2                | -2                     | 115            | 17                 | 17                   | 4                   | 153                      | 232                         | -79                      |