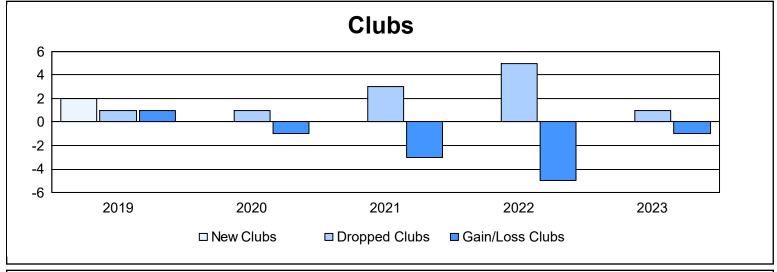

District LC 11 As of June 2023 Cumulative

| Year      | New<br>Clubs | Dropped<br>Clubs | Gain/<br>Loss<br>Clubs | New<br>Members | Charter<br>Members | Reinstate<br>Members | Transfer<br>Members | Total<br>Member<br>Added | Total<br>Members<br>Dropped | Gain/<br>Loss<br>Members |
|-----------|--------------|------------------|------------------------|----------------|--------------------|----------------------|---------------------|--------------------------|-----------------------------|--------------------------|
| 2018-2019 | 2            | 1                | 1                      | 158            | 49                 | 4                    | 9                   | 220                      | 251                         | -31                      |
| 2019-2020 | 0            | 1                | -1                     | 67             | 1                  | 4                    | 0                   | 72                       | 228                         | -156                     |
| 2020-2021 | 0            | 3                | -3                     | 103            | 11                 | 55                   | 3                   | 172                      | 289                         | -117                     |
| 2021-2022 | 0            | 5                | -5                     | 95             | 14                 | 10                   | 5                   | 124                      | 260                         | -136                     |
| 2022-2023 | 0            | 1                | -1                     | 151            | 8                  | 14                   | 5                   | 178                      | 134                         | 44                       |
| Average   | 0            | 2                | -2                     | 115            | 17                 | 17                   | 4                   | 153                      | 232                         | -79                      |